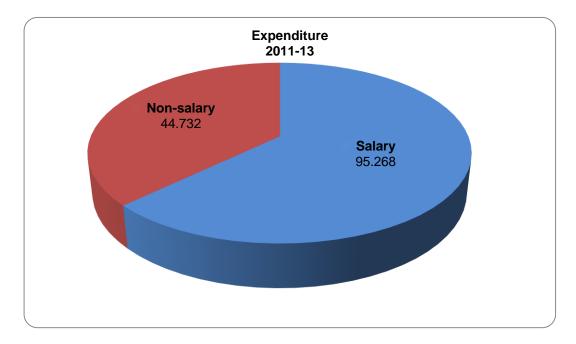

#### 1.1.1 Comments on Budget and Accounts (Variance Analysis)

(Rupees in Millon)

| 2011-12<br>&<br>2012-13 | Budget  | Expenditure | (+) Excess<br>(-) Savings |
|-------------------------|---------|-------------|---------------------------|
| Salary                  |         | 95.268      | 0                         |
| Non-salary              | 140.000 | 44.732      | 0                         |
| Development             |         | 0           | 0                         |
| Total                   | 140.000 | 140.000     | 0                         |

As per the Budget Books for the year 2011-12 & 2012-13 of 40 UCs of District Larkana, the original and final budget was Rs 140.000 million. Against the final budget, total expenditure incurred by the UCs during the financial year 2011-12 & 2012-13 was Rs 140.000 million.